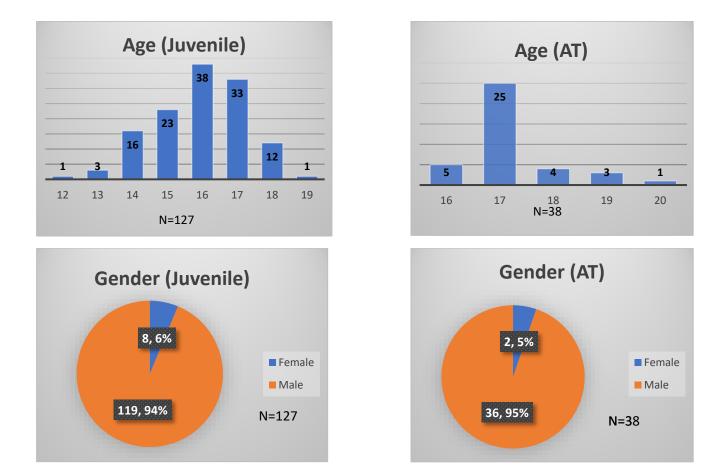

## Daily Data Dashboard – March 3, 2023 Demographics for JTDC Population Friday Morning Midnight Count

Total # of probation Involved youth<sup>1</sup>: 1,121

 <sup>&</sup>lt;sup>1</sup> Probation Active: Any youth who is pending sentencing with an active social history, has been formally placed on probation or supervision with Cook County Juvenile Probation on the date of the report.
\*Age, Gender and Race for Criminal Court population (N=1) is not represented in this report.
Data sources: cFive Supervisor – Probation Population and RMIS – JTDC Population