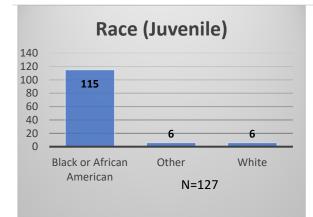

## Daily Data Dashboard – March 3, 2023 Demographics for JTDC Population Friday Morning Midnight Count

Total # of probation Involved youth<sup>1</sup>: 1,121

 <sup>&</sup>lt;sup>1</sup> Probation Active: Any youth who is pending sentencing with an active social history, has been formally placed on probation or supervision with Cook County Juvenile Probation on the date of the report.
\*Age, Gender and Race for Criminal Court population (N=1) is not represented in this report.
Data sources: cFive Supervisor – Probation Population and RMIS – JTDC Population