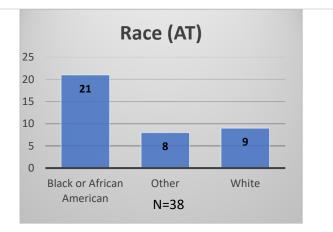

## Daily Data Dashboard – March 3, 2023 Demographics for JTDC Population Friday Morning Midnight Count

Total # of probation Involved youth<sup>1</sup>: 1,121

 <sup>&</sup>lt;sup>1</sup> Probation Active: Any youth who is pending sentencing with an active social history, has been formally placed on probation or supervision with Cook County Juvenile Probation on the date of the report.
\*Age, Gender and Race for Criminal Court population (N=1) is not represented in this report.
Data sources: cFive Supervisor – Probation Population and RMIS – JTDC Population