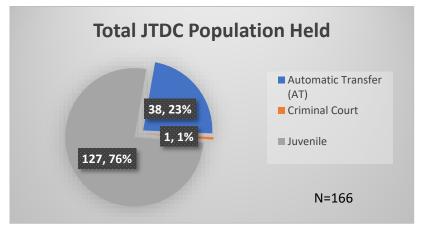

## Daily Data Dashboard – March 3, 2023 Demographics for JTDC Population Friday Morning Midnight Count

Total # of probation Involved youth<sup>1</sup>: 1,121

 <sup>&</sup>lt;sup>1</sup> Probation Active: Any youth who is pending sentencing with an active social history, has been formally placed on probation or supervision with Cook County Juvenile Probation on the date of the report.
\*Age, Gender and Race for Criminal Court population (N=1) is not represented in this report.
Data sources: cFive Supervisor – Probation Population and RMIS – JTDC Population